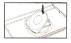

Push down one side of the disc as shown and gently pull unwards to remove it. Using excess force to remove the disc may result in damage.

Place the disc as shown. gently pressing downwards until it clicks into place Storing the disc incorrectly may result in damage.